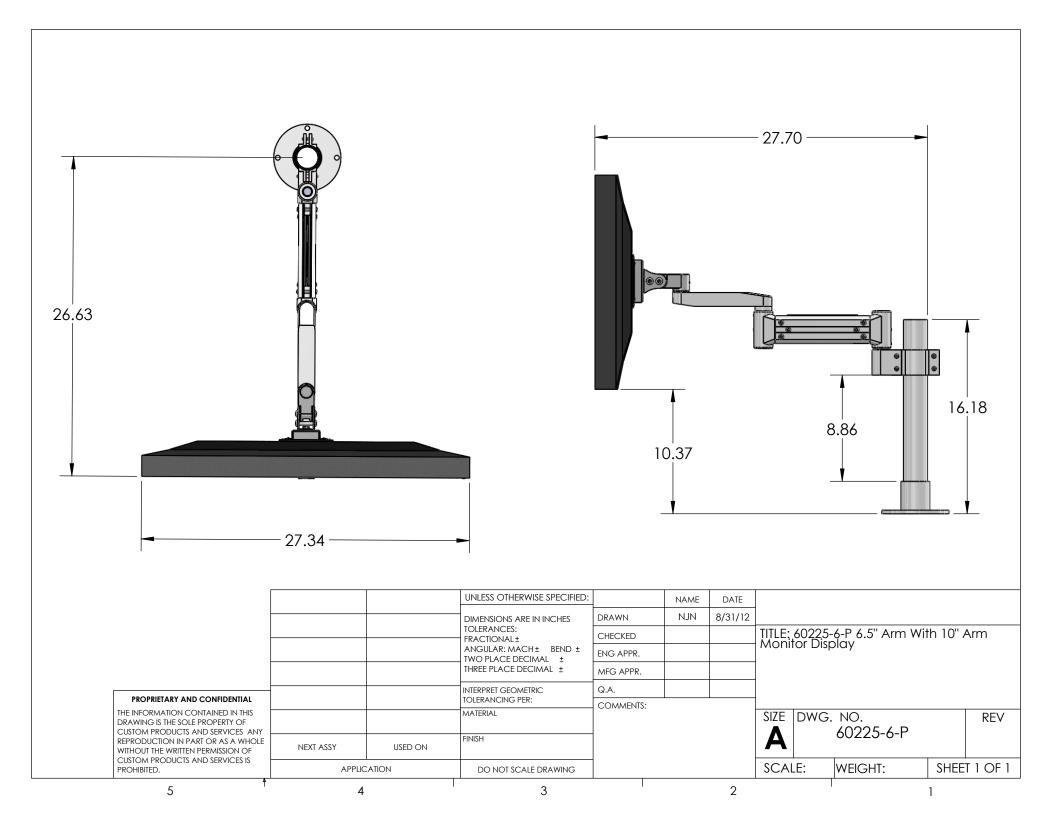

## Drawing #: 60225-10-P Dual 10" Extension Arm Configuration

|                      | ,                                                                                                                              |             |         |                                                                                                             |           |      |          |                                        |         |              |     |
|----------------------|--------------------------------------------------------------------------------------------------------------------------------|-------------|---------|-------------------------------------------------------------------------------------------------------------|-----------|------|----------|----------------------------------------|---------|--------------|-----|
|                      |                                                                                                                                |             |         | UNLESS OTHERWISE SPECIFIED:                                                                                 |           | NAME | DATE     |                                        |         |              |     |
| -                    |                                                                                                                                |             |         | DIMENSIONS ARE IN INCHES                                                                                    | DRAWN     | ИЈИ  | 11/18/14 |                                        |         |              |     |
|                      |                                                                                                                                |             |         | TOLERANCES: FRACTIONAL± ANGULAR: MACH± BEND ± TWO PLACE DECIMAL ± THREE PLACE DECIMAL ± INTERPRET GEOMETRIC | CHECKED   |      |          | TITLE: 60225-P Dual 10" Extension Arms |         |              |     |
|                      |                                                                                                                                |             |         |                                                                                                             | ENG APPR. |      |          |                                        |         |              |     |
|                      |                                                                                                                                |             |         |                                                                                                             | MFG APPR. |      |          |                                        |         |              |     |
|                      | PROPRIETARY AND CONFIDENTIAL THE INFORMATION CONTAINED IN THIS DRAWING IS THE SOLE PROPERTY OF «INSERT COMPANY NAME HERE». ANY |             |         |                                                                                                             | Q.A.      |      |          |                                        |         |              |     |
| THE INFO             |                                                                                                                                |             |         | TOLERANCING PER:  MATERIAL                                                                                  | COMMENTS: |      |          | SIZE DWG. NO. RE 60225-10-P            |         |              | REV |
| REPRODUCTION IN PART | UCTION IN PART OR AS A WHOLE<br>T THE WRITTEN PERMISSION OF                                                                    | NEXT ASSY   | USED ON | FINISH                                                                                                      |           |      |          |                                        |         |              |     |
|                      |                                                                                                                                | APPLICATION |         | DO NOT SCALE DRAWING                                                                                        |           |      |          | SCALE:                                 | WEIGHT: | SHEET 1 OF 1 |     |