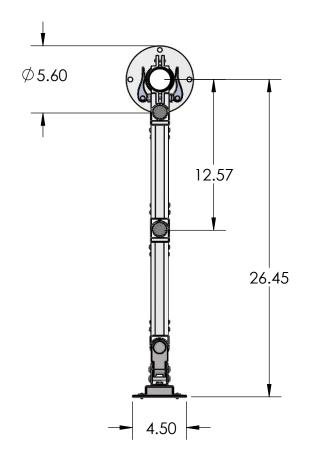

## Drawing #: 60225-10-P Dual 10" Extension Arm Configuration

|                      | ,                                                                                                                              |             |         |                                                                                                             |           |      |          |                                        |         |              |     |
|----------------------|--------------------------------------------------------------------------------------------------------------------------------|-------------|---------|-------------------------------------------------------------------------------------------------------------|-----------|------|----------|----------------------------------------|---------|--------------|-----|
|                      |                                                                                                                                |             |         | UNLESS OTHERWISE SPECIFIED:                                                                                 |           | NAME | DATE     |                                        |         |              |     |
| -                    |                                                                                                                                |             |         | DIMENSIONS ARE IN INCHES                                                                                    | DRAWN     | ИЈИ  | 11/18/14 |                                        |         |              |     |
|                      |                                                                                                                                |             |         | TOLERANCES: FRACTIONAL± ANGULAR: MACH± BEND ± TWO PLACE DECIMAL ± THREE PLACE DECIMAL ± INTERPRET GEOMETRIC | CHECKED   |      |          | TITLE: 60225-P Dual 10" Extension Arms |         |              |     |
|                      |                                                                                                                                |             |         |                                                                                                             | ENG APPR. |      |          |                                        |         |              |     |
|                      |                                                                                                                                |             |         |                                                                                                             | MFG APPR. |      |          |                                        |         |              |     |
|                      | PROPRIETARY AND CONFIDENTIAL THE INFORMATION CONTAINED IN THIS DRAWING IS THE SOLE PROPERTY OF «INSERT COMPANY NAME HERE». ANY |             |         |                                                                                                             | Q.A.      |      |          |                                        |         |              |     |
| THE INFO             |                                                                                                                                |             |         | TOLERANCING PER:  MATERIAL                                                                                  | COMMENTS: |      |          | SIZE DWG. NO. RE 60225-10-P            |         |              | REV |
| REPRODUCTION IN PART | UCTION IN PART OR AS A WHOLE<br>T THE WRITTEN PERMISSION OF                                                                    | NEXT ASSY   | USED ON | FINISH                                                                                                      |           |      |          |                                        |         |              |     |
|                      |                                                                                                                                | APPLICATION |         | DO NOT SCALE DRAWING                                                                                        |           |      |          | SCALE:                                 | WEIGHT: | SHEET 1 OF 1 |     |