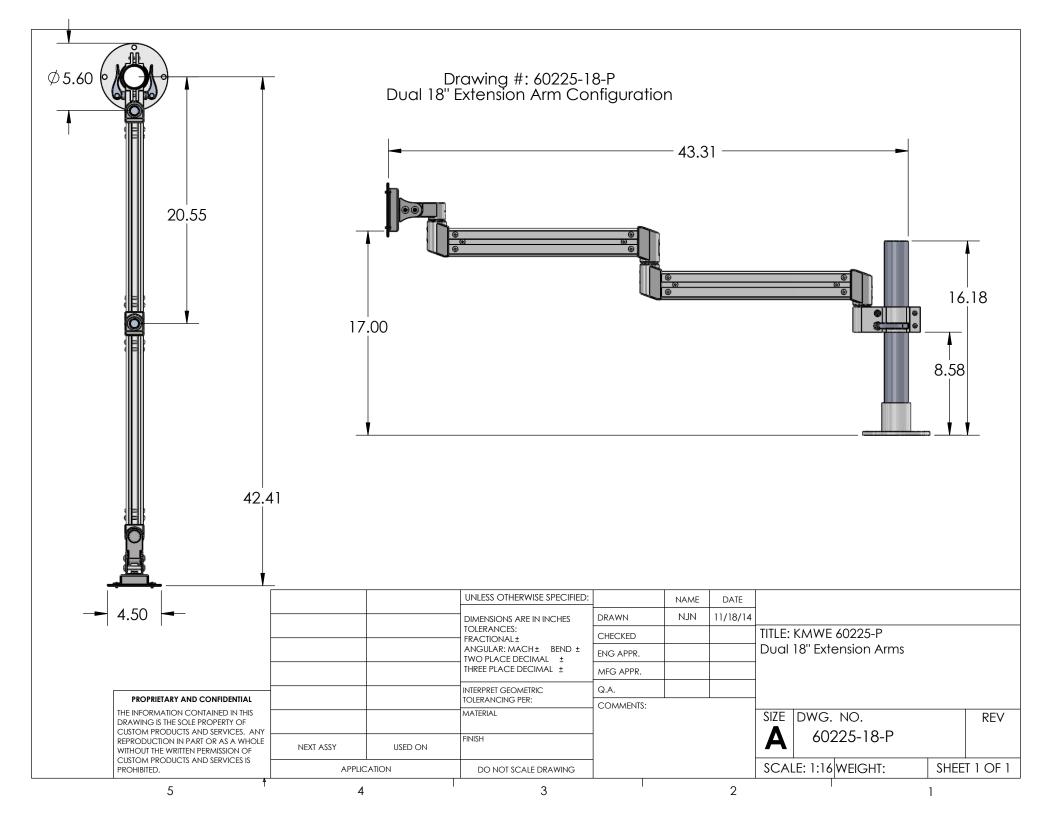

## Drawing #: 60225-10-P Dual 10" Extension Arm Configuration

|                      | ,                                                                                                                              |             |         |                                                                                                             |           |      |          |                                        |         |              |     |
|----------------------|--------------------------------------------------------------------------------------------------------------------------------|-------------|---------|-------------------------------------------------------------------------------------------------------------|-----------|------|----------|----------------------------------------|---------|--------------|-----|
|                      |                                                                                                                                |             |         | UNLESS OTHERWISE SPECIFIED:                                                                                 |           | NAME | DATE     |                                        |         |              |     |
| -                    |                                                                                                                                |             |         | DIMENSIONS ARE IN INCHES                                                                                    | DRAWN     | ИЈИ  | 11/18/14 |                                        |         |              |     |
|                      |                                                                                                                                |             |         | TOLERANCES: FRACTIONAL± ANGULAR: MACH± BEND ± TWO PLACE DECIMAL ± THREE PLACE DECIMAL ± INTERPRET GEOMETRIC | CHECKED   |      |          | TITLE: 60225-P Dual 10" Extension Arms |         |              |     |
|                      |                                                                                                                                |             |         |                                                                                                             | ENG APPR. |      |          |                                        |         |              |     |
|                      |                                                                                                                                |             |         |                                                                                                             | MFG APPR. |      |          |                                        |         |              |     |
|                      | PROPRIETARY AND CONFIDENTIAL THE INFORMATION CONTAINED IN THIS DRAWING IS THE SOLE PROPERTY OF «INSERT COMPANY NAME HERE». ANY |             |         |                                                                                                             | Q.A.      |      |          |                                        |         |              |     |
| THE INFO             |                                                                                                                                |             |         | TOLERANCING PER:  MATERIAL                                                                                  | COMMENTS: |      |          | SIZE DWG. NO. RE 60225-10-P            |         |              | REV |
| REPRODUCTION IN PART | UCTION IN PART OR AS A WHOLE<br>T THE WRITTEN PERMISSION OF                                                                    | NEXT ASSY   | USED ON | FINISH                                                                                                      |           |      |          |                                        |         |              |     |
|                      |                                                                                                                                | APPLICATION |         | DO NOT SCALE DRAWING                                                                                        |           |      |          | SCALE:                                 | WEIGHT: | SHEET 1 OF 1 |     |