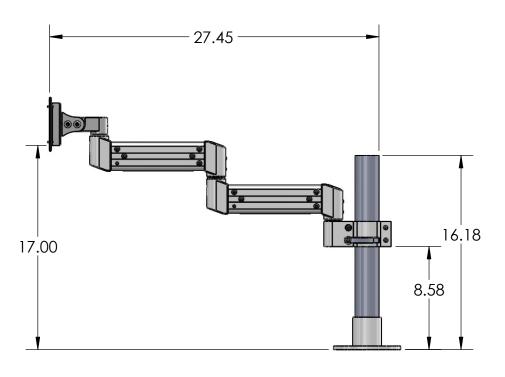

## Drawing #: 60225-10-P Dual 10" Extension Arm Configuration

|                      | ,                                                                                                                              |             |         |                                                                                                             |           |      |          |                                        |         |              |     |
|----------------------|--------------------------------------------------------------------------------------------------------------------------------|-------------|---------|-------------------------------------------------------------------------------------------------------------|-----------|------|----------|----------------------------------------|---------|--------------|-----|
|                      |                                                                                                                                |             |         | UNLESS OTHERWISE SPECIFIED:                                                                                 |           | NAME | DATE     |                                        |         |              |     |
| -                    |                                                                                                                                |             |         | DIMENSIONS ARE IN INCHES                                                                                    | DRAWN     | ИЈИ  | 11/18/14 |                                        |         |              |     |
|                      |                                                                                                                                |             |         | TOLERANCES: FRACTIONAL± ANGULAR: MACH± BEND ± TWO PLACE DECIMAL ± THREE PLACE DECIMAL ± INTERPRET GEOMETRIC | CHECKED   |      |          | TITLE: 60225-P Dual 10" Extension Arms |         |              |     |
|                      |                                                                                                                                |             |         |                                                                                                             | ENG APPR. |      |          |                                        |         |              |     |
|                      |                                                                                                                                |             |         |                                                                                                             | MFG APPR. |      |          |                                        |         |              |     |
|                      | PROPRIETARY AND CONFIDENTIAL THE INFORMATION CONTAINED IN THIS DRAWING IS THE SOLE PROPERTY OF «INSERT COMPANY NAME HERE». ANY |             |         |                                                                                                             | Q.A.      |      |          |                                        |         |              |     |
| THE INFO             |                                                                                                                                |             |         | TOLERANCING PER:  MATERIAL                                                                                  | COMMENTS: |      |          | SIZE DWG. NO. RE 60225-10-P            |         |              | REV |
| REPRODUCTION IN PART | UCTION IN PART OR AS A WHOLE<br>T THE WRITTEN PERMISSION OF                                                                    | NEXT ASSY   | USED ON | FINISH                                                                                                      |           |      |          |                                        |         |              |     |
|                      |                                                                                                                                | APPLICATION |         | DO NOT SCALE DRAWING                                                                                        |           |      |          | SCALE:                                 | WEIGHT: | SHEET 1 OF 1 |     |